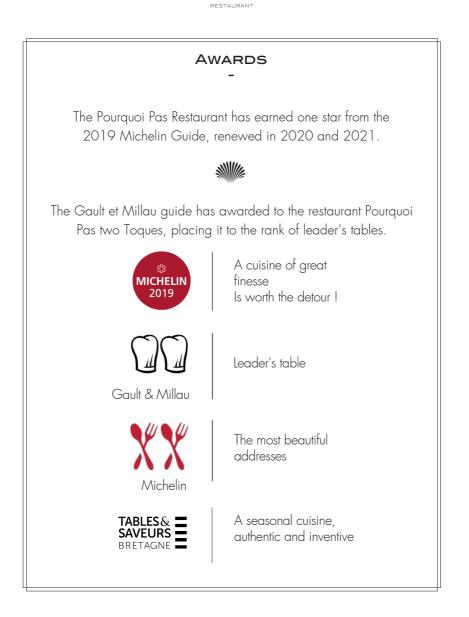

rom Maupitet, refreshed with wild fennel

Apricots in differents textures, hyssop flavour and "turrón"



The list of allergens is available on request - All our meat is of french origin



RESTAURANT

TO DECINI

| 24€ |
|-----|
| 26€ |
| 31€ |
|     |
| 38€ |
| 68€ |
|     |
| 10€ |
| 17€ |
| 17€ |
|     |



All our prices are including VAT The list of allergens is available on request All our meat is of french origin



RESTAURANT

#### FOOD AND WINE PAIRING

Our sommelier selected wines by the glass to pair your meal with harmony.

| WINE PAIRING - 2 GLASSES | 25€ |
|--------------------------|-----|
| WINE PAIRING - 3 GLASSES | 36€ |
| WINE PAIRING - 4 GLASSES | 46€ |



All our prices are including VAT The list of allergens is available on request All our meat is of french origin